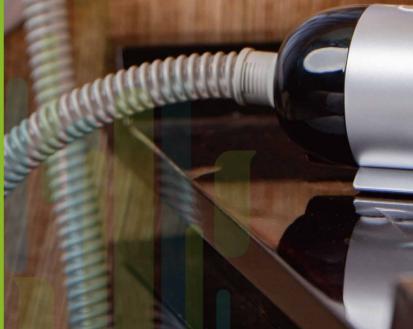

## A Modern & Minimalistic Desi That Redefines "Mini CPAP"

Colorful light strip ring Experience real-time feedback through flashes of color from the device. Anti-slip design

The four rubber anti-slip feet on the base of the device effectively reduce movement during therapy.

### Device size

Dimension: 159 mm x 66 mm x 72 mm (6.26 in x 2.60 in x 2.83 in) Weight: < 400 g