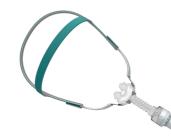

## Available with a range of BMC's own Moisture Exchanger masks

Compared with the conventional mask, the waterless humidification mask improves significantly for the convenience of the user by converting the complicated heated humidifier into an integrated Moisture Exchanger kit on the mask. It couldn't be better for the user who usually has frequent travelling.

HU is capable of fulfilling most of your requirement and HU-Plus will improve the heat and moisture level further which will be helpful for the usage at the high-altitude area and aircraft.

**P2H Nasal Pillows Mask** Smaller contact area, more comfortable experience.