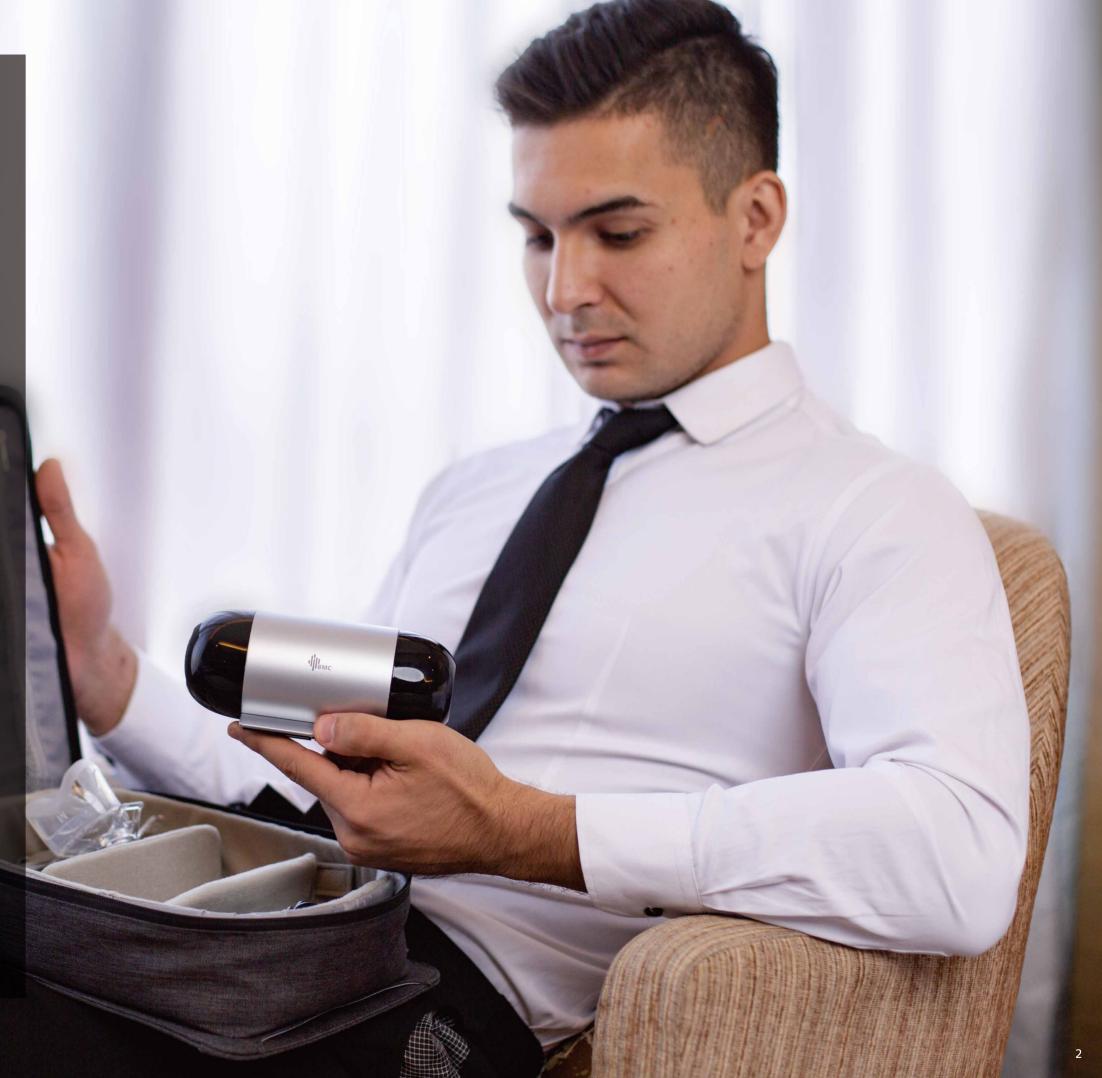

## Travel as free as the breeze

## Imagine a wealth of travel scenarios

The BMC M1 Mini is an Automatic Pressure Adjusting Travel CPAP device designed for the treatment of Snoring and Obstructive Sleep Apnea and Hypopnea Syndrome (OSAHS). It is so small and light that can be taken almost anywhere!

**Carrying Case** 

- Reasonable space arrangement
- Convenient to carry
- Provide effective protection for M1 Mini