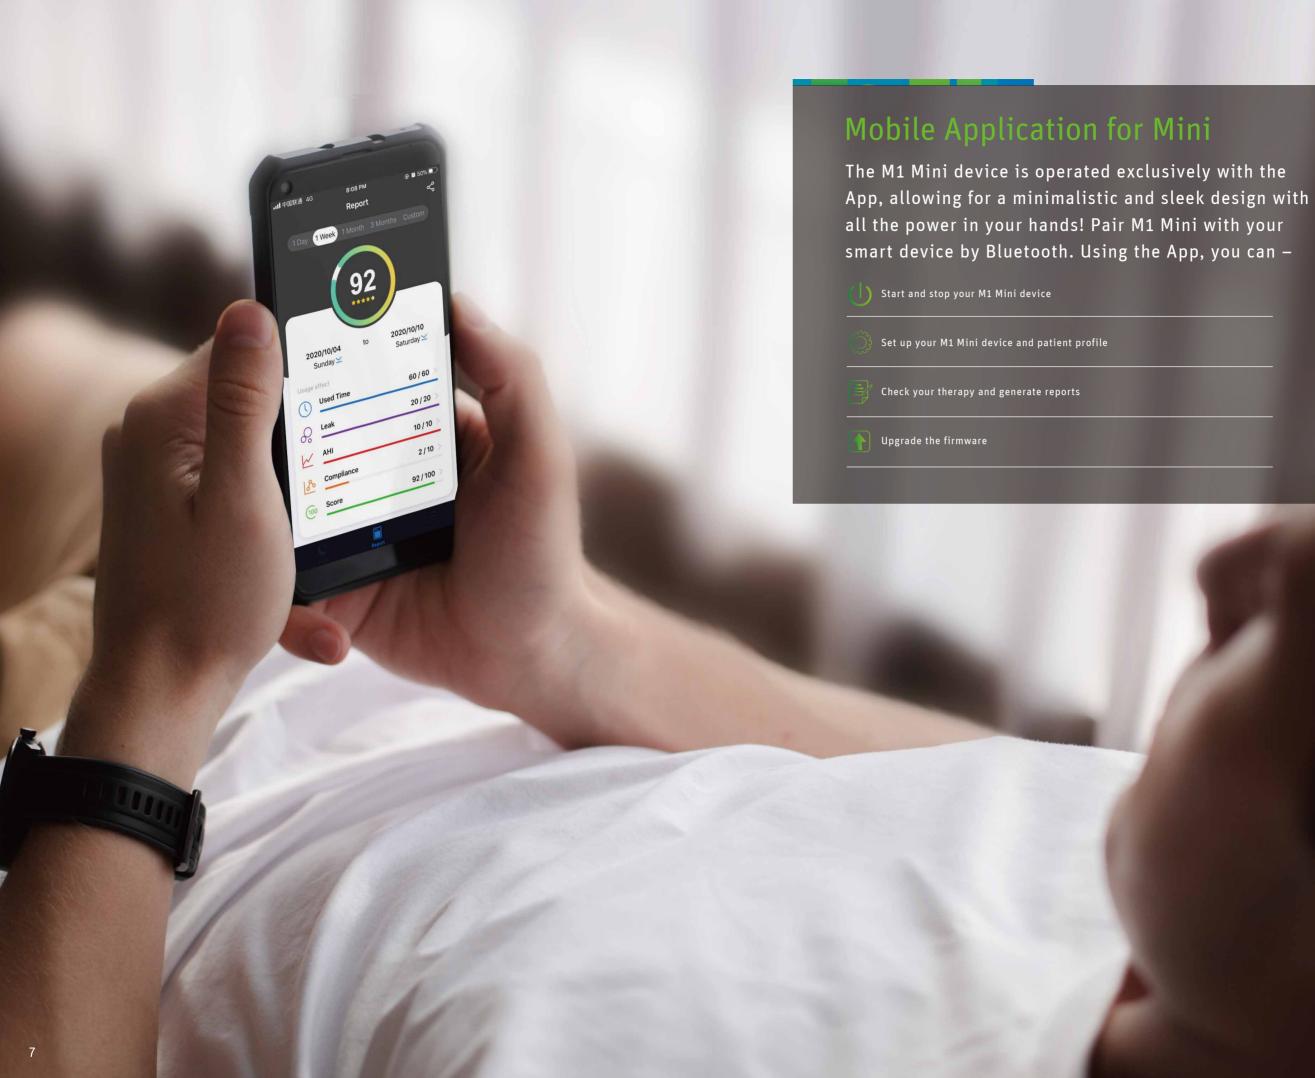

# BMC Mini Auto CPAP System M1 Mini

## Travel as free as the breeze

## Imagine a wealth of travel scenarios

The BMC M1 Mini is an Automatic Pressure Adjusting Travel CPAP device designed for the treatment of Snoring and Obstructive Sleep Apnea and Hypopnea Syndrome (OSAHS). It is so small and light that can be taken almost anywhere!