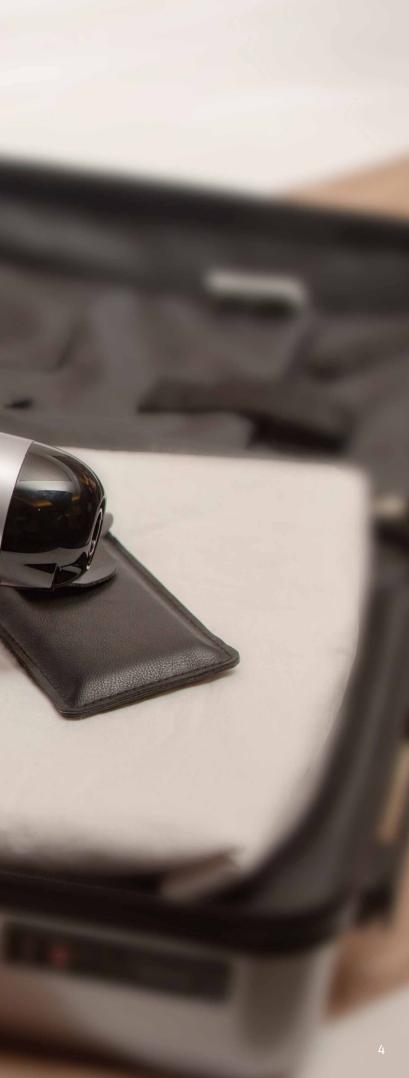

## Travel as free as the breeze

## Imagine a wealth of travel scenarios

The BMC M1 Mini is an Automatic Pressure Adjusting Travel CPAP device designed for the treatment of Snoring and Obstructive Sleep Apnea and Hypopnea Syndrome (OSAHS). It is so small and light that can be taken almost anywhere!

**Carrying Case** 

- Reasonable space arrangement
- Convenient to carry
- Provide effective protection for M1 Mini