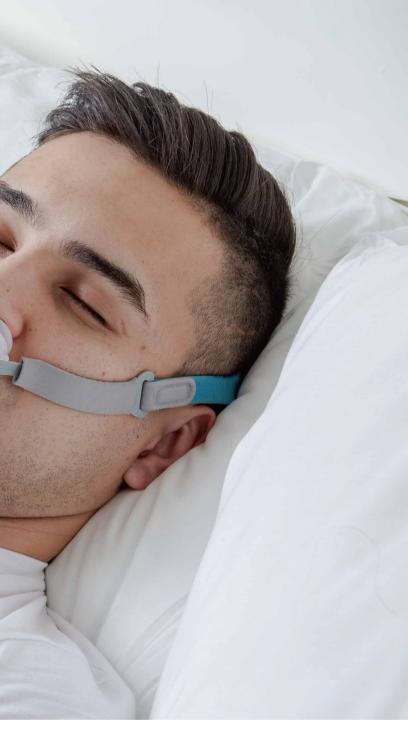

## Available with a range of BMC's own Moisture Exchanger masks

Compared with the conventional mask, the waterless humidification mask improves significantly for the convenience of the user by converting the complicated heated humidifier into an integrated Moisture Exchanger kit on the mask. It couldn't be better for the user who usually has frequent travelling.

\*All connection ports are standard, compatible with standard CPAP masks. To ensure that you receive the safe, effective therapy, better to use BMC's accessories.

HU is capable of fulfilling most of your requirement and HU-Plus will improve the heat and moisture level further which will be helpful for the usage at the high-altitude area and aircraft.

**P2H Nasal Pillows Mask** Smaller contact area, more comfortable experience.