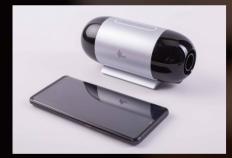

# BMC Mini Auto CPAP System M1 Mini

## A Modern & Minimalistic Desi That Redefines "Mini CPAP"

Colorful light strip ring Experience real-time feedback through flashes of color from the device. Anti-slip design

The four rubber anti-slip feet on the base of the device effectively reduce movement during therapy.